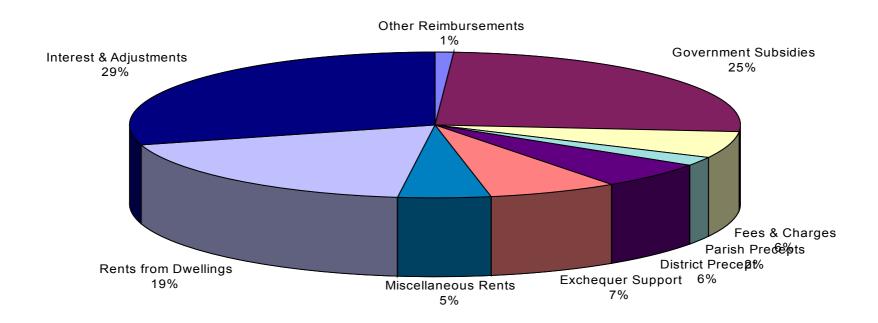

### REVENUE EXPENDITURE, INCOME AND FINANCING

| Gross Expenditure           2,677,870         2,744,640         People First         4(a)         3,138,190           1,426,730         1,483,690         Community Wellbeing         4(b)         2,103,300           30,836,400         31,858,610         Finance & Performance Management         4(c)         32,374,630           537,500         489,330         Corporate Support Services         4(d)         479,030           51,799,890         53,321,500         Housing         4(e)         2,363,130         54,83           9,597,260         9,064,460         Leisure         4(f)         6,586,980         3,209,100         2,837,040         Civil Engineering & Maintenance         4(g)         2,946,000         4,599,610         3,960,610         Planning & Economic Development         4(h)         4,160,800         4,160,800         4,160,800         4,160,800         4,160,800         4,160,800         4,160,800         4,160,800         4,160,800         4,160,800         4,160,800         4,160,800         4,160,800         4,160,800         4,160,800         4,160,800         4,160,800         4,160,800         4,160,800         4,160,800         4,160,800         4,160,800         4,160,800         4,160,800         4,160,800         4,160,800         4,160,800         4,160 | 0 6,586,980<br>0 2,946,000<br>0 4,160,800<br>0 6,421,050<br>0 150,000<br>1,000 115,554,110<br>8,000) (39,612,520)<br>0 2,582,129                                                                 |
|---------------------------------------------------------------------------------------------------------------------------------------------------------------------------------------------------------------------------------------------------------------------------------------------------------------------------------------------------------------------------------------------------------------------------------------------------------------------------------------------------------------------------------------------------------------------------------------------------------------------------------------------------------------------------------------------------------------------------------------------------------------------------------------------------------------------------------------------------------------------------------------------------------------------------------------------------------------------------------------------------------------------------------------------------------------------------------------------------------------------------------------------------------------------------------------------------------------------------------------------------------------------------------------------------------------------------------------------------|--------------------------------------------------------------------------------------------------------------------------------------------------------------------------------------------------|
| 1,426,730       1,483,690       Community Wellbeing       4(b)       2,103,300         30,836,400       31,858,610       Finance & Performance Management       4(c)       32,374,630         537,500       489,330       Corporate Support Services       4(d)       479,030         51,799,890       53,321,500       Housing       4(e)       2,363,130       54,83         9,597,260       9,064,460       Leisure       4(f)       6,586,980         3,209,100       2,837,040       Civil Engineering & Maintenance       4(g)       2,946,000         3,599,610       3,960,610       Planning & Economic Development       4(h)       4,160,800         5,774,190       5,969,420       Environmental Protection       4(i)       6,421,050         0       168,280       Internal Trading Organisations       4(j)       150,000     109,458,550  111,897,580  Total Expenditure on Services  60,723,110  54,83  (35,246,920)  (37,120,460) Asset Management Revenue Account  (3,914,520)  (35,69)                                                                                                                                                                                                                                                                                                                                       | 0 2,103,300<br>0 32,374,630<br>0 479,030<br>1,000 57,194,130<br>0 6,586,980<br>0 2,946,000<br>0 4,160,800<br>0 6,421,050<br>0 150,000<br>1,000 115,554,110<br>8,000) (39,612,520)<br>0 2,582,129 |
| 30,836,400 31,858,610 Finance & Performance Management 4(c) 32,374,630 489,330 Corporate Support Services 4(d) 479,030 51,799,890 53,321,500 Housing 4(e) 2,363,130 54,83 9,597,260 9,064,460 Leisure 4(f) 6,586,980 3,209,100 2,837,040 Civil Engineering & Maintenance 4(g) 2,946,000 3,599,610 3,960,610 Planning & Economic Development 4(h) 4,160,800 5,774,190 5,969,420 Environmental Protection 4(i) 6,421,050 0 168,280 Internal Trading Organisations 4(j) 150,000 109,458,550 111,897,580 Total Expenditure on Services 60,723,110 54,83 (35,246,920) (37,120,460) Asset Management Revenue Account (3,914,520) (35,69                                                                                                                                                                                                                                                                                                                                                                                                                                                                                                                                                                                                                                                                                                                 | 0 32,374,630<br>0 479,030<br>1,000 57,194,130<br>0 6,586,980<br>0 2,946,000<br>0 4,160,800<br>0 6,421,050<br>0 150,000<br>1,000 115,554,110<br>8,000) (39,612,520)<br>0 2,582,129                |
| 537,500       489,330       Corporate Support Services       4(d)       479,030         51,799,890       53,321,500       Housing       4(e)       2,363,130       54,83         9,597,260       9,064,460       Leisure       4(f)       6,586,980         3,209,100       2,837,040       Civil Engineering & Maintenance       4(g)       2,946,000         3,599,610       3,960,610       Planning & Economic Development       4(h)       4,160,800         5,774,190       5,969,420       Environmental Protection       4(j)       6,421,050         0       168,280       Internal Trading Organisations       4(j)       150,000         109,458,550       111,897,580       Total Expenditure on Services       60,723,110       54,83         (35,246,920)       (37,120,460)       Asset Management Revenue Account       (3,914,520)       (35,69                                                                                                                                                                                                                                                                                                                                                                                                                                                                                  | 0 479,030<br>1,000 57,194,130<br>0 6,586,980<br>0 2,946,000<br>0 4,160,800<br>0 6,421,050<br>0 150,000<br>1,000 115,554,110<br>3,000) (39,612,520)<br>0 2,582,129                                |
| 51,799,890       53,321,500       Housing       4(e)       2,363,130       54,83         9,597,260       9,064,460       Leisure       4(f)       6,586,980         3,209,100       2,837,040       Civil Engineering & Maintenance       4(g)       2,946,000         3,599,610       3,960,610       Planning & Economic Development       4(h)       4,160,800         5,774,190       5,969,420       Environmental Protection       4(i)       6,421,050         0       168,280       Internal Trading Organisations       4(j)       150,000     109,458,550  111,897,580  Total Expenditure on Services  60,723,110  54,83  (35,246,920)  (37,120,460) Asset Management Revenue Account  (3,914,520)  (35,69)                                                                                                                                                                                                                                                                                                                                                                                                                                                                                                                                                                                                                             | 1,000 57,194,130<br>0 6,586,980<br>0 2,946,000<br>0 4,160,800<br>0 6,421,050<br>0 150,000<br>1,000 115,554,110<br>3,000) (39,612,520)<br>0 2,582,129                                             |
| 9,597,260 9,064,460 Leisure 4(f) 6,586,980 3,209,100 2,837,040 Civil Engineering & Maintenance 4(g) 2,946,000 3,599,610 3,960,610 Planning & Economic Development 4(h) 4,160,800 5,774,190 5,969,420 Environmental Protection 4(i) 6,421,050 0 168,280 Internal Trading Organisations 4(j) 150,000 109,458,550 111,897,580 Total Expenditure on Services 60,723,110 54,83 (35,246,920) (37,120,460) Asset Management Revenue Account (3,914,520) (35,69                                                                                                                                                                                                                                                                                                                                                                                                                                                                                                                                                                                                                                                                                                                                                                                                                                                                                           | 0 6,586,980<br>0 2,946,000<br>0 4,160,800<br>0 6,421,050<br>0 150,000<br>1,000 115,554,110<br>8,000) (39,612,520)<br>0 2,582,129                                                                 |
| 3,209,100 2,837,040 Civil Engineering & Maintenance 4(g) 2,946,000 3,599,610 3,960,610 Planning & Economic Development 4(h) 4,160,800 5,774,190 5,969,420 Environmental Protection 4(i) 6,421,050 168,280 Internal Trading Organisations 4(j) 150,000 109,458,550 111,897,580 Total Expenditure on Services 60,723,110 54,83 (35,246,920) (37,120,460) Asset Management Revenue Account (3,914,520) (35,69                                                                                                                                                                                                                                                                                                                                                                                                                                                                                                                                                                                                                                                                                                                                                                                                                                                                                                                                        | 0 2,946,000<br>0 4,160,800<br>0 6,421,050<br>0 150,000<br>1,000 115,554,110<br>3,000) (39,612,520)<br>0 2,582,129                                                                                |
| 3,599,610 3,960,610 Planning & Economic Development 4(h) 4,160,800 5,774,190 5,969,420 Environmental Protection 4(i) 6,421,050 168,280 Internal Trading Organisations 4(j) 150,000 109,458,550 111,897,580 Total Expenditure on Services 60,723,110 54,83 (35,246,920) (37,120,460) Asset Management Revenue Account (3,914,520) (35,69                                                                                                                                                                                                                                                                                                                                                                                                                                                                                                                                                                                                                                                                                                                                                                                                                                                                                                                                                                                                           | 0 4,160,800<br>0 6,421,050<br>0 150,000<br>1,000 115,554,110<br>8,000) (39,612,520)<br>0 2,582,129                                                                                               |
| 5,774,190 5,969,420 Environmental Protection 4(i) 6,421,050 4(j) 150,000  109,458,550 111,897,580 Total Expenditure on Services 60,723,110 54,83 (35,246,920) (37,120,460) Asset Management Revenue Account (3,914,520) (35,69                                                                                                                                                                                                                                                                                                                                                                                                                                                                                                                                                                                                                                                                                                                                                                                                                                                                                                                                                                                                                                                                                                                    | 0 6,421,050<br>0 150,000<br>1,000 115,554,110<br>8,000) (39,612,520)<br>0 2,582,129                                                                                                              |
| 0 168,280 Internal Trading Organisations 4(j) 150,000  109,458,550 111,897,580 Total Expenditure on Services 60,723,110 54,83  (35,246,920) (37,120,460) Asset Management Revenue Account (3,914,520) (35,69                                                                                                                                                                                                                                                                                                                                                                                                                                                                                                                                                                                                                                                                                                                                                                                                                                                                                                                                                                                                                                                                                                                                      | 0 150,000<br>1,000 115,554,110<br>8,000) (39,612,520)<br>0 2,582,129                                                                                                                             |
| 109,458,550 111,897,580 Total Expenditure on Services 60,723,110 54,83 (35,246,920) (37,120,460) Asset Management Revenue Account (3,914,520) (35,69                                                                                                                                                                                                                                                                                                                                                                                                                                                                                                                                                                                                                                                                                                                                                                                                                                                                                                                                                                                                                                                                                                                                                                                              | 1,000 115,554,110<br>8,000) (39,612,520)<br>0 2,582,129                                                                                                                                          |
| (35,246,920) (37,120,460) Asset Management Revenue Account (3,914,520) (35,69                                                                                                                                                                                                                                                                                                                                                                                                                                                                                                                                                                                                                                                                                                                                                                                                                                                                                                                                                                                                                                                                                                                                                                                                                                                                     | 8,000) (39,612,520)<br>0 2,582,129                                                                                                                                                               |
|                                                                                                                                                                                                                                                                                                                                                                                                                                                                                                                                                                                                                                                                                                                                                                                                                                                                                                                                                                                                                                                                                                                                                                                                                                                                                                                                                   | 0 2,582,129                                                                                                                                                                                      |
|                                                                                                                                                                                                                                                                                                                                                                                                                                                                                                                                                                                                                                                                                                                                                                                                                                                                                                                                                                                                                                                                                                                                                                                                                                                                                                                                                   | 0 2,582,129                                                                                                                                                                                      |
| 2,366,821 2,366,821 Precepts Paid to Parish Councils 2,582,129                                                                                                                                                                                                                                                                                                                                                                                                                                                                                                                                                                                                                                                                                                                                                                                                                                                                                                                                                                                                                                                                                                                                                                                                                                                                                    | 3,000 78,523,719                                                                                                                                                                                 |
| 76,578,451 77,143,941 Total Gross Expenditure 7a 59,390,719 19,13                                                                                                                                                                                                                                                                                                                                                                                                                                                                                                                                                                                                                                                                                                                                                                                                                                                                                                                                                                                                                                                                                                                                                                                                                                                                                 |                                                                                                                                                                                                  |
| Gross Income                                                                                                                                                                                                                                                                                                                                                                                                                                                                                                                                                                                                                                                                                                                                                                                                                                                                                                                                                                                                                                                                                                                                                                                                                                                                                                                                      |                                                                                                                                                                                                  |
| 29,389,210 29,925,770 Government Subsidies 30,101,840                                                                                                                                                                                                                                                                                                                                                                                                                                                                                                                                                                                                                                                                                                                                                                                                                                                                                                                                                                                                                                                                                                                                                                                                                                                                                             | 0 30,101,840                                                                                                                                                                                     |
| 29,727,000 21,216,000 Rents from Dwellings 0 22,15                                                                                                                                                                                                                                                                                                                                                                                                                                                                                                                                                                                                                                                                                                                                                                                                                                                                                                                                                                                                                                                                                                                                                                                                                                                                                                |                                                                                                                                                                                                  |
| • • • • • • • • • • • • • • • • • • • •                                                                                                                                                                                                                                                                                                                                                                                                                                                                                                                                                                                                                                                                                                                                                                                                                                                                                                                                                                                                                                                                                                                                                                                                                                                                                                           | 9,000 5,089,020                                                                                                                                                                                  |
|                                                                                                                                                                                                                                                                                                                                                                                                                                                                                                                                                                                                                                                                                                                                                                                                                                                                                                                                                                                                                                                                                                                                                                                                                                                                                                                                                   | 8,000 6,725,080                                                                                                                                                                                  |
|                                                                                                                                                                                                                                                                                                                                                                                                                                                                                                                                                                                                                                                                                                                                                                                                                                                                                                                                                                                                                                                                                                                                                                                                                                                                                                                                                   | 5,000 41,050                                                                                                                                                                                     |
| 663,270 1,286,070 Grants and Reimbursements by other Bodies 806,960                                                                                                                                                                                                                                                                                                                                                                                                                                                                                                                                                                                                                                                                                                                                                                                                                                                                                                                                                                                                                                                                                                                                                                                                                                                                               | 0 806,960                                                                                                                                                                                        |
| 65,021,260 66,310,130 Total Operational Income 38,741,950 26,17                                                                                                                                                                                                                                                                                                                                                                                                                                                                                                                                                                                                                                                                                                                                                                                                                                                                                                                                                                                                                                                                                                                                                                                                                                                                                   | 9,000 64,920,950                                                                                                                                                                                 |
| (070,000) (700,000) (200,000) (200,000) (200,000)                                                                                                                                                                                                                                                                                                                                                                                                                                                                                                                                                                                                                                                                                                                                                                                                                                                                                                                                                                                                                                                                                                                                                                                                                                                                                                 | 7 000 07 000                                                                                                                                                                                     |
|                                                                                                                                                                                                                                                                                                                                                                                                                                                                                                                                                                                                                                                                                                                                                                                                                                                                                                                                                                                                                                                                                                                                                                                                                                                                                                                                                   | 7,000 27,036                                                                                                                                                                                     |
| (939,000) (243,000) FRS 17 Adjustment (402,000)<br>922,000 160,000 Contribution from/(to) District Development Fund 996,000                                                                                                                                                                                                                                                                                                                                                                                                                                                                                                                                                                                                                                                                                                                                                                                                                                                                                                                                                                                                                                                                                                                                                                                                                       | 0 (402,000)<br>0 996,000                                                                                                                                                                         |
| (150,000) (150,000) Contribution from/(to) Other Reserves (150,000)                                                                                                                                                                                                                                                                                                                                                                                                                                                                                                                                                                                                                                                                                                                                                                                                                                                                                                                                                                                                                                                                                                                                                                                                                                                                               | 0 (150,000)                                                                                                                                                                                      |
|                                                                                                                                                                                                                                                                                                                                                                                                                                                                                                                                                                                                                                                                                                                                                                                                                                                                                                                                                                                                                                                                                                                                                                                                                                                                                                                                                   | 3,000) (5,248,490)                                                                                                                                                                               |
| (4,000,000) (4,047,000) Continuation norm(to) Capital reserves 2,214,010 (7,40                                                                                                                                                                                                                                                                                                                                                                                                                                                                                                                                                                                                                                                                                                                                                                                                                                                                                                                                                                                                                                                                                                                                                                                                                                                                    |                                                                                                                                                                                                  |
| 59,927,974 60,493,464 Total Gross Income 7b 41,010,496 19,13                                                                                                                                                                                                                                                                                                                                                                                                                                                                                                                                                                                                                                                                                                                                                                                                                                                                                                                                                                                                                                                                                                                                                                                                                                                                                      | 3,000 60,143,496                                                                                                                                                                                 |
| 16,650,477 16,650,477 To be met from Government Grants and Local Taxati 7c 18,380,223                                                                                                                                                                                                                                                                                                                                                                                                                                                                                                                                                                                                                                                                                                                                                                                                                                                                                                                                                                                                                                                                                                                                                                                                                                                             | 0 18,380,223                                                                                                                                                                                     |
| Financed by:                                                                                                                                                                                                                                                                                                                                                                                                                                                                                                                                                                                                                                                                                                                                                                                                                                                                                                                                                                                                                                                                                                                                                                                                                                                                                                                                      |                                                                                                                                                                                                  |
| 3,799,115 3,799,115 Revenue Support Grant                                                                                                                                                                                                                                                                                                                                                                                                                                                                                                                                                                                                                                                                                                                                                                                                                                                                                                                                                                                                                                                                                                                                                                                                                                                                                                         | 1,401,932                                                                                                                                                                                        |
| 3,500,111 3,500,111 Distribution from Non-Domestic Rate Pool                                                                                                                                                                                                                                                                                                                                                                                                                                                                                                                                                                                                                                                                                                                                                                                                                                                                                                                                                                                                                                                                                                                                                                                                                                                                                      | 7,231,475                                                                                                                                                                                        |
| 34,000 34,000 Collection Fund Adjustment                                                                                                                                                                                                                                                                                                                                                                                                                                                                                                                                                                                                                                                                                                                                                                                                                                                                                                                                                                                                                                                                                                                                                                                                                                                                                                          | 5,000                                                                                                                                                                                            |
| 7,333,226 Exchequer Support and Collection Fund Surpluses 7d                                                                                                                                                                                                                                                                                                                                                                                                                                                                                                                                                                                                                                                                                                                                                                                                                                                                                                                                                                                                                                                                                                                                                                                                                                                                                      | 8,638,407                                                                                                                                                                                        |
| 6,950,430 6,950,430 District Precept                                                                                                                                                                                                                                                                                                                                                                                                                                                                                                                                                                                                                                                                                                                                                                                                                                                                                                                                                                                                                                                                                                                                                                                                                                                                                                              | 7,159,687                                                                                                                                                                                        |
| 2,366,821 2,366,821 Parish Council Precepts <b>7f</b>                                                                                                                                                                                                                                                                                                                                                                                                                                                                                                                                                                                                                                                                                                                                                                                                                                                                                                                                                                                                                                                                                                                                                                                                                                                                                             | 2,582,129                                                                                                                                                                                        |
| 16,650,477 16,650,477 Total Financing                                                                                                                                                                                                                                                                                                                                                                                                                                                                                                                                                                                                                                                                                                                                                                                                                                                                                                                                                                                                                                                                                                                                                                                                                                                                                                             | 18,380,223                                                                                                                                                                                       |