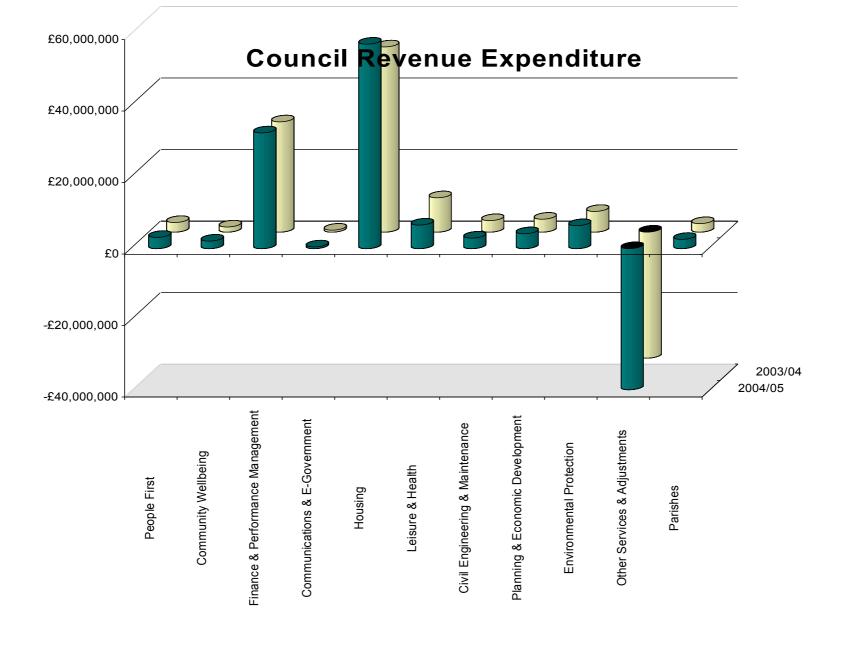

### REVENUE EXPENDITURE, INCOME AND FINANCING

| Gross Expenditure           2,677,870         2,744,640         People First         4(a)         3,138,190           1,426,730         1,483,690         Community Wellbeing         4(b)         2,103,300           30,836,400         31,858,610         Finance & Performance Management         4(c)         32,374,630           537,500         489,330         Corporate Support Services         4(d)         479,030           51,799,890         53,321,500         Housing         4(e)         2,363,130         54,83           9,597,260         9,064,460         Leisure         4(f)         6,586,980         3,209,100         2,837,040         Civil Engineering & Maintenance         4(g)         2,946,000         4,599,610         3,960,610         Planning & Economic Development         4(h)         4,160,800         4,160,800         4,160,800         4,160,800         4,160,800         4,160,800         4,160,800         4,160,800         4,160,800         4,160,800         4,160,800         4,160,800         4,160,800         4,160,800         4,160,800         4,160,800         4,160,800         4,160,800         4,160,800         4,160,800         4,160,800         4,160,800         4,160,800         4,160,800         4,160,800         4,160,800         4,160,800         4,160 | 0 6,586,980<br>0 2,946,000<br>0 4,160,800<br>0 6,421,050<br>0 150,000<br>1,000 115,554,110<br>8,000) (39,612,520)<br>0 2,582,129                                                                 |
|---------------------------------------------------------------------------------------------------------------------------------------------------------------------------------------------------------------------------------------------------------------------------------------------------------------------------------------------------------------------------------------------------------------------------------------------------------------------------------------------------------------------------------------------------------------------------------------------------------------------------------------------------------------------------------------------------------------------------------------------------------------------------------------------------------------------------------------------------------------------------------------------------------------------------------------------------------------------------------------------------------------------------------------------------------------------------------------------------------------------------------------------------------------------------------------------------------------------------------------------------------------------------------------------------------------------------------------------------|--------------------------------------------------------------------------------------------------------------------------------------------------------------------------------------------------|
| 1,426,730       1,483,690       Community Wellbeing       4(b)       2,103,300         30,836,400       31,858,610       Finance & Performance Management       4(c)       32,374,630         537,500       489,330       Corporate Support Services       4(d)       479,030         51,799,890       53,321,500       Housing       4(e)       2,363,130       54,83         9,597,260       9,064,460       Leisure       4(f)       6,586,980         3,209,100       2,837,040       Civil Engineering & Maintenance       4(g)       2,946,000         3,599,610       3,960,610       Planning & Economic Development       4(h)       4,160,800         5,774,190       5,969,420       Environmental Protection       4(i)       6,421,050         0       168,280       Internal Trading Organisations       4(j)       150,000     109,458,550  111,897,580  Total Expenditure on Services  60,723,110  54,83  (35,246,920)  (37,120,460) Asset Management Revenue Account  (3,914,520)  (35,69)                                                                                                                                                                                                                                                                                                                                       | 0 2,103,300<br>0 32,374,630<br>0 479,030<br>1,000 57,194,130<br>0 6,586,980<br>0 2,946,000<br>0 4,160,800<br>0 6,421,050<br>0 150,000<br>1,000 115,554,110<br>8,000) (39,612,520)<br>0 2,582,129 |
| 30,836,400 31,858,610 Finance & Performance Management 4(c) 32,374,630 489,330 Corporate Support Services 4(d) 479,030 51,799,890 53,321,500 Housing 4(e) 2,363,130 54,83 9,597,260 9,064,460 Leisure 4(f) 6,586,980 3,209,100 2,837,040 Civil Engineering & Maintenance 4(g) 2,946,000 3,599,610 3,960,610 Planning & Economic Development 4(h) 4,160,800 5,774,190 5,969,420 Environmental Protection 4(i) 6,421,050 0 168,280 Internal Trading Organisations 4(j) 150,000 109,458,550 111,897,580 Total Expenditure on Services 60,723,110 54,83 (35,246,920) (37,120,460) Asset Management Revenue Account (3,914,520) (35,69                                                                                                                                                                                                                                                                                                                                                                                                                                                                                                                                                                                                                                                                                                                 | 0 32,374,630<br>0 479,030<br>1,000 57,194,130<br>0 6,586,980<br>0 2,946,000<br>0 4,160,800<br>0 6,421,050<br>0 150,000<br>1,000 115,554,110<br>8,000) (39,612,520)<br>0 2,582,129                |
| 537,500       489,330       Corporate Support Services       4(d)       479,030         51,799,890       53,321,500       Housing       4(e)       2,363,130       54,83         9,597,260       9,064,460       Leisure       4(f)       6,586,980         3,209,100       2,837,040       Civil Engineering & Maintenance       4(g)       2,946,000         3,599,610       3,960,610       Planning & Economic Development       4(h)       4,160,800         5,774,190       5,969,420       Environmental Protection       4(j)       6,421,050         0       168,280       Internal Trading Organisations       4(j)       150,000         109,458,550       111,897,580       Total Expenditure on Services       60,723,110       54,83         (35,246,920)       (37,120,460)       Asset Management Revenue Account       (3,914,520)       (35,69                                                                                                                                                                                                                                                                                                                                                                                                                                                                                  | 0 479,030<br>1,000 57,194,130<br>0 6,586,980<br>0 2,946,000<br>0 4,160,800<br>0 6,421,050<br>0 150,000<br>1,000 115,554,110<br>3,000) (39,612,520)<br>0 2,582,129                                |
| 51,799,890       53,321,500       Housing       4(e)       2,363,130       54,83         9,597,260       9,064,460       Leisure       4(f)       6,586,980         3,209,100       2,837,040       Civil Engineering & Maintenance       4(g)       2,946,000         3,599,610       3,960,610       Planning & Economic Development       4(h)       4,160,800         5,774,190       5,969,420       Environmental Protection       4(i)       6,421,050         0       168,280       Internal Trading Organisations       4(j)       150,000     109,458,550  111,897,580  Total Expenditure on Services  60,723,110  54,83  (35,246,920)  (37,120,460) Asset Management Revenue Account  (3,914,520)  (35,69)                                                                                                                                                                                                                                                                                                                                                                                                                                                                                                                                                                                                                             | 1,000 57,194,130<br>0 6,586,980<br>0 2,946,000<br>0 4,160,800<br>0 6,421,050<br>0 150,000<br>1,000 115,554,110<br>3,000) (39,612,520)<br>0 2,582,129                                             |
| 9,597,260 9,064,460 Leisure 4(f) 6,586,980 3,209,100 2,837,040 Civil Engineering & Maintenance 4(g) 2,946,000 3,599,610 3,960,610 Planning & Economic Development 4(h) 4,160,800 5,774,190 5,969,420 Environmental Protection 4(i) 6,421,050 0 168,280 Internal Trading Organisations 4(j) 150,000 109,458,550 111,897,580 Total Expenditure on Services 60,723,110 54,83 (35,246,920) (37,120,460) Asset Management Revenue Account (3,914,520) (35,69                                                                                                                                                                                                                                                                                                                                                                                                                                                                                                                                                                                                                                                                                                                                                                                                                                                                                           | 0 6,586,980<br>0 2,946,000<br>0 4,160,800<br>0 6,421,050<br>0 150,000<br>1,000 115,554,110<br>8,000) (39,612,520)<br>0 2,582,129                                                                 |
| 3,209,100 2,837,040 Civil Engineering & Maintenance 4(g) 2,946,000 3,599,610 3,960,610 Planning & Economic Development 4(h) 4,160,800 5,774,190 5,969,420 Environmental Protection 4(i) 6,421,050 168,280 Internal Trading Organisations 4(j) 150,000 109,458,550 111,897,580 Total Expenditure on Services 60,723,110 54,83 (35,246,920) (37,120,460) Asset Management Revenue Account (3,914,520) (35,69                                                                                                                                                                                                                                                                                                                                                                                                                                                                                                                                                                                                                                                                                                                                                                                                                                                                                                                                        | 0 2,946,000<br>0 4,160,800<br>0 6,421,050<br>0 150,000<br>1,000 115,554,110<br>3,000) (39,612,520)<br>0 2,582,129                                                                                |
| 3,599,610 3,960,610 Planning & Economic Development 4(h) 4,160,800 5,774,190 5,969,420 Environmental Protection 4(i) 6,421,050 168,280 Internal Trading Organisations 4(j) 150,000 109,458,550 111,897,580 Total Expenditure on Services 60,723,110 54,83 (35,246,920) (37,120,460) Asset Management Revenue Account (3,914,520) (35,69                                                                                                                                                                                                                                                                                                                                                                                                                                                                                                                                                                                                                                                                                                                                                                                                                                                                                                                                                                                                           | 0 4,160,800<br>0 6,421,050<br>0 150,000<br>1,000 115,554,110<br>8,000) (39,612,520)<br>0 2,582,129                                                                                               |
| 5,774,190 5,969,420 Environmental Protection 4(i) 6,421,050 4(j) 150,000  109,458,550 111,897,580 Total Expenditure on Services 60,723,110 54,83 (35,246,920) (37,120,460) Asset Management Revenue Account (3,914,520) (35,69                                                                                                                                                                                                                                                                                                                                                                                                                                                                                                                                                                                                                                                                                                                                                                                                                                                                                                                                                                                                                                                                                                                    | 0 6,421,050<br>0 150,000<br>1,000 115,554,110<br>8,000) (39,612,520)<br>0 2,582,129                                                                                                              |
| 0 168,280 Internal Trading Organisations 4(j) 150,000  109,458,550 111,897,580 Total Expenditure on Services 60,723,110 54,83  (35,246,920) (37,120,460) Asset Management Revenue Account (3,914,520) (35,69                                                                                                                                                                                                                                                                                                                                                                                                                                                                                                                                                                                                                                                                                                                                                                                                                                                                                                                                                                                                                                                                                                                                      | 0 150,000<br>1,000 115,554,110<br>8,000) (39,612,520)<br>0 2,582,129                                                                                                                             |
| 109,458,550 111,897,580 Total Expenditure on Services 60,723,110 54,83 (35,246,920) (37,120,460) Asset Management Revenue Account (3,914,520) (35,69                                                                                                                                                                                                                                                                                                                                                                                                                                                                                                                                                                                                                                                                                                                                                                                                                                                                                                                                                                                                                                                                                                                                                                                              | 1,000 115,554,110<br>8,000) (39,612,520)<br>0 2,582,129                                                                                                                                          |
| (35,246,920) (37,120,460) Asset Management Revenue Account (3,914,520) (35,69                                                                                                                                                                                                                                                                                                                                                                                                                                                                                                                                                                                                                                                                                                                                                                                                                                                                                                                                                                                                                                                                                                                                                                                                                                                                     | 8,000) (39,612,520)<br>0 2,582,129                                                                                                                                                               |
|                                                                                                                                                                                                                                                                                                                                                                                                                                                                                                                                                                                                                                                                                                                                                                                                                                                                                                                                                                                                                                                                                                                                                                                                                                                                                                                                                   | 0 2,582,129                                                                                                                                                                                      |
|                                                                                                                                                                                                                                                                                                                                                                                                                                                                                                                                                                                                                                                                                                                                                                                                                                                                                                                                                                                                                                                                                                                                                                                                                                                                                                                                                   | 0 2,582,129                                                                                                                                                                                      |
| 2,366,821 2,366,821 Precepts Paid to Parish Councils 2,582,129                                                                                                                                                                                                                                                                                                                                                                                                                                                                                                                                                                                                                                                                                                                                                                                                                                                                                                                                                                                                                                                                                                                                                                                                                                                                                    | 3,000 78,523,719                                                                                                                                                                                 |
| 76,578,451 77,143,941 Total Gross Expenditure 7a 59,390,719 19,13                                                                                                                                                                                                                                                                                                                                                                                                                                                                                                                                                                                                                                                                                                                                                                                                                                                                                                                                                                                                                                                                                                                                                                                                                                                                                 |                                                                                                                                                                                                  |
| Gross Income                                                                                                                                                                                                                                                                                                                                                                                                                                                                                                                                                                                                                                                                                                                                                                                                                                                                                                                                                                                                                                                                                                                                                                                                                                                                                                                                      |                                                                                                                                                                                                  |
| 29,389,210 29,925,770 Government Subsidies 30,101,840                                                                                                                                                                                                                                                                                                                                                                                                                                                                                                                                                                                                                                                                                                                                                                                                                                                                                                                                                                                                                                                                                                                                                                                                                                                                                             | 0 30,101,840                                                                                                                                                                                     |
| 29,727,000 21,216,000 Rents from Dwellings 0 22,15                                                                                                                                                                                                                                                                                                                                                                                                                                                                                                                                                                                                                                                                                                                                                                                                                                                                                                                                                                                                                                                                                                                                                                                                                                                                                                |                                                                                                                                                                                                  |
| • • • • • • • • • • • • • • • • • • • •                                                                                                                                                                                                                                                                                                                                                                                                                                                                                                                                                                                                                                                                                                                                                                                                                                                                                                                                                                                                                                                                                                                                                                                                                                                                                                           | 9,000 5,089,020                                                                                                                                                                                  |
|                                                                                                                                                                                                                                                                                                                                                                                                                                                                                                                                                                                                                                                                                                                                                                                                                                                                                                                                                                                                                                                                                                                                                                                                                                                                                                                                                   | 8,000 6,725,080                                                                                                                                                                                  |
|                                                                                                                                                                                                                                                                                                                                                                                                                                                                                                                                                                                                                                                                                                                                                                                                                                                                                                                                                                                                                                                                                                                                                                                                                                                                                                                                                   | 5,000 41,050                                                                                                                                                                                     |
| 663,270 1,286,070 Grants and Reimbursements by other Bodies 806,960                                                                                                                                                                                                                                                                                                                                                                                                                                                                                                                                                                                                                                                                                                                                                                                                                                                                                                                                                                                                                                                                                                                                                                                                                                                                               | 0 806,960                                                                                                                                                                                        |
| 65,021,260 66,310,130 Total Operational Income 38,741,950 26,17                                                                                                                                                                                                                                                                                                                                                                                                                                                                                                                                                                                                                                                                                                                                                                                                                                                                                                                                                                                                                                                                                                                                                                                                                                                                                   | 9,000 64,920,950                                                                                                                                                                                 |
| (070,000) (700,000) (200,000) (200,000) (200,000)                                                                                                                                                                                                                                                                                                                                                                                                                                                                                                                                                                                                                                                                                                                                                                                                                                                                                                                                                                                                                                                                                                                                                                                                                                                                                                 | 7 000 07 000                                                                                                                                                                                     |
|                                                                                                                                                                                                                                                                                                                                                                                                                                                                                                                                                                                                                                                                                                                                                                                                                                                                                                                                                                                                                                                                                                                                                                                                                                                                                                                                                   | 7,000 27,036                                                                                                                                                                                     |
| (939,000) (243,000) FRS 17 Adjustment (402,000)<br>922,000 160,000 Contribution from/(to) District Development Fund 996,000                                                                                                                                                                                                                                                                                                                                                                                                                                                                                                                                                                                                                                                                                                                                                                                                                                                                                                                                                                                                                                                                                                                                                                                                                       | 0 (402,000)<br>0 996,000                                                                                                                                                                         |
| (150,000) (150,000) Contribution from/(to) Other Reserves (150,000)                                                                                                                                                                                                                                                                                                                                                                                                                                                                                                                                                                                                                                                                                                                                                                                                                                                                                                                                                                                                                                                                                                                                                                                                                                                                               | 0 (150,000)                                                                                                                                                                                      |
|                                                                                                                                                                                                                                                                                                                                                                                                                                                                                                                                                                                                                                                                                                                                                                                                                                                                                                                                                                                                                                                                                                                                                                                                                                                                                                                                                   | 3,000) (5,248,490)                                                                                                                                                                               |
| (4,000,000) (4,047,000) Continuation norm(to) Capital reserves 2,214,010 (7,40                                                                                                                                                                                                                                                                                                                                                                                                                                                                                                                                                                                                                                                                                                                                                                                                                                                                                                                                                                                                                                                                                                                                                                                                                                                                    |                                                                                                                                                                                                  |
| 59,927,974 60,493,464 Total Gross Income 7b 41,010,496 19,13                                                                                                                                                                                                                                                                                                                                                                                                                                                                                                                                                                                                                                                                                                                                                                                                                                                                                                                                                                                                                                                                                                                                                                                                                                                                                      | 3,000 60,143,496                                                                                                                                                                                 |
| 16,650,477 16,650,477 To be met from Government Grants and Local Taxati 7c 18,380,223                                                                                                                                                                                                                                                                                                                                                                                                                                                                                                                                                                                                                                                                                                                                                                                                                                                                                                                                                                                                                                                                                                                                                                                                                                                             | 0 18,380,223                                                                                                                                                                                     |
| Financed by:                                                                                                                                                                                                                                                                                                                                                                                                                                                                                                                                                                                                                                                                                                                                                                                                                                                                                                                                                                                                                                                                                                                                                                                                                                                                                                                                      |                                                                                                                                                                                                  |
| 3,799,115 3,799,115 Revenue Support Grant                                                                                                                                                                                                                                                                                                                                                                                                                                                                                                                                                                                                                                                                                                                                                                                                                                                                                                                                                                                                                                                                                                                                                                                                                                                                                                         | 1,401,932                                                                                                                                                                                        |
| 3,500,111 3,500,111 Distribution from Non-Domestic Rate Pool                                                                                                                                                                                                                                                                                                                                                                                                                                                                                                                                                                                                                                                                                                                                                                                                                                                                                                                                                                                                                                                                                                                                                                                                                                                                                      | 7,231,475                                                                                                                                                                                        |
| 34,000 34,000 Collection Fund Adjustment                                                                                                                                                                                                                                                                                                                                                                                                                                                                                                                                                                                                                                                                                                                                                                                                                                                                                                                                                                                                                                                                                                                                                                                                                                                                                                          | 5,000                                                                                                                                                                                            |
| 7,333,226 Exchequer Support and Collection Fund Surpluses 7d                                                                                                                                                                                                                                                                                                                                                                                                                                                                                                                                                                                                                                                                                                                                                                                                                                                                                                                                                                                                                                                                                                                                                                                                                                                                                      | 8,638,407                                                                                                                                                                                        |
| 6,950,430 6,950,430 District Precept                                                                                                                                                                                                                                                                                                                                                                                                                                                                                                                                                                                                                                                                                                                                                                                                                                                                                                                                                                                                                                                                                                                                                                                                                                                                                                              | 7,159,687                                                                                                                                                                                        |
| 2,366,821 2,366,821 Parish Council Precepts <b>7f</b>                                                                                                                                                                                                                                                                                                                                                                                                                                                                                                                                                                                                                                                                                                                                                                                                                                                                                                                                                                                                                                                                                                                                                                                                                                                                                             | 2,582,129                                                                                                                                                                                        |
| 16,650,477 16,650,477 Total Financing                                                                                                                                                                                                                                                                                                                                                                                                                                                                                                                                                                                                                                                                                                                                                                                                                                                                                                                                                                                                                                                                                                                                                                                                                                                                                                             | 18,380,223                                                                                                                                                                                       |