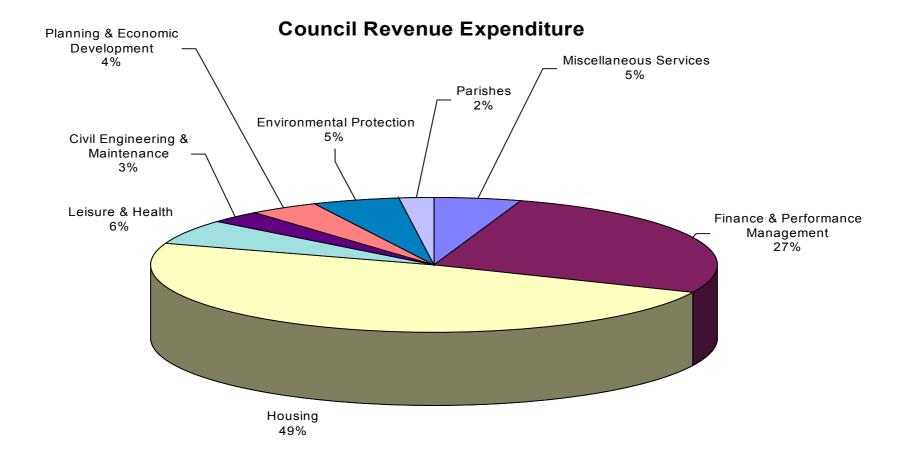

### REVENUE EXPENDITURE, INCOME AND FINANCING

| Gross Expenditure           2,677,870         2,744,640         People First         4(a)         3,138,190           1,426,730         1,483,690         Community Wellbeing         4(b)         2,103,300           30,836,400         31,858,610         Finance & Performance Management         4(c)         32,374,630           537,500         489,330         Corporate Support Services         4(d)         479,030           51,799,890         53,321,500         Housing         4(e)         2,363,130         54,83           9,597,260         9,064,460         Leisure         4(f)         6,586,980         3,209,100         2,837,040         Civil Engineering & Maintenance         4(g)         2,946,000         4,599,610         3,960,610         Planning & Economic Development         4(h)         4,160,800         4,160,800         4,160,800         4,160,800         4,160,800         4,160,800         4,160,800         4,160,800         4,160,800         4,160,800         4,160,800         4,160,800         4,160,800         4,160,800         4,160,800         4,160,800         4,160,800         4,160,800         4,160,800         4,160,800         4,160,800         4,160,800         4,160,800         4,160,800         4,160,800         4,160,800         4,160,800         4,160 | 0 6,586,980<br>0 2,946,000<br>0 4,160,800<br>0 6,421,050<br>0 150,000<br>1,000 115,554,110<br>8,000) (39,612,520)<br>0 2,582,129                                                                 |
|---------------------------------------------------------------------------------------------------------------------------------------------------------------------------------------------------------------------------------------------------------------------------------------------------------------------------------------------------------------------------------------------------------------------------------------------------------------------------------------------------------------------------------------------------------------------------------------------------------------------------------------------------------------------------------------------------------------------------------------------------------------------------------------------------------------------------------------------------------------------------------------------------------------------------------------------------------------------------------------------------------------------------------------------------------------------------------------------------------------------------------------------------------------------------------------------------------------------------------------------------------------------------------------------------------------------------------------------------|--------------------------------------------------------------------------------------------------------------------------------------------------------------------------------------------------|
| 1,426,730       1,483,690       Community Wellbeing       4(b)       2,103,300         30,836,400       31,858,610       Finance & Performance Management       4(c)       32,374,630         537,500       489,330       Corporate Support Services       4(d)       479,030         51,799,890       53,321,500       Housing       4(e)       2,363,130       54,83         9,597,260       9,064,460       Leisure       4(f)       6,586,980         3,209,100       2,837,040       Civil Engineering & Maintenance       4(g)       2,946,000         3,599,610       3,960,610       Planning & Economic Development       4(h)       4,160,800         5,774,190       5,969,420       Environmental Protection       4(i)       6,421,050         0       168,280       Internal Trading Organisations       4(j)       150,000     109,458,550  111,897,580  Total Expenditure on Services  60,723,110  54,83  (35,246,920)  (37,120,460) Asset Management Revenue Account  (3,914,520)  (35,69)                                                                                                                                                                                                                                                                                                                                       | 0 2,103,300<br>0 32,374,630<br>0 479,030<br>1,000 57,194,130<br>0 6,586,980<br>0 2,946,000<br>0 4,160,800<br>0 6,421,050<br>0 150,000<br>1,000 115,554,110<br>8,000) (39,612,520)<br>0 2,582,129 |
| 30,836,400 31,858,610 Finance & Performance Management 4(c) 32,374,630 489,330 Corporate Support Services 4(d) 479,030 51,799,890 53,321,500 Housing 4(e) 2,363,130 54,83 9,597,260 9,064,460 Leisure 4(f) 6,586,980 3,209,100 2,837,040 Civil Engineering & Maintenance 4(g) 2,946,000 3,599,610 3,960,610 Planning & Economic Development 4(h) 4,160,800 5,774,190 5,969,420 Environmental Protection 4(i) 6,421,050 0 168,280 Internal Trading Organisations 4(j) 150,000 109,458,550 111,897,580 Total Expenditure on Services 60,723,110 54,83 (35,246,920) (37,120,460) Asset Management Revenue Account (3,914,520) (35,69                                                                                                                                                                                                                                                                                                                                                                                                                                                                                                                                                                                                                                                                                                                 | 0 32,374,630<br>0 479,030<br>1,000 57,194,130<br>0 6,586,980<br>0 2,946,000<br>0 4,160,800<br>0 6,421,050<br>0 150,000<br>1,000 115,554,110<br>8,000) (39,612,520)<br>0 2,582,129                |
| 537,500       489,330       Corporate Support Services       4(d)       479,030         51,799,890       53,321,500       Housing       4(e)       2,363,130       54,83         9,597,260       9,064,460       Leisure       4(f)       6,586,980         3,209,100       2,837,040       Civil Engineering & Maintenance       4(g)       2,946,000         3,599,610       3,960,610       Planning & Economic Development       4(h)       4,160,800         5,774,190       5,969,420       Environmental Protection       4(j)       6,421,050         0       168,280       Internal Trading Organisations       4(j)       150,000         109,458,550       111,897,580       Total Expenditure on Services       60,723,110       54,83         (35,246,920)       (37,120,460)       Asset Management Revenue Account       (3,914,520)       (35,69                                                                                                                                                                                                                                                                                                                                                                                                                                                                                  | 0 479,030<br>1,000 57,194,130<br>0 6,586,980<br>0 2,946,000<br>0 4,160,800<br>0 6,421,050<br>0 150,000<br>1,000 115,554,110<br>3,000) (39,612,520)<br>0 2,582,129                                |
| 51,799,890       53,321,500       Housing       4(e)       2,363,130       54,83         9,597,260       9,064,460       Leisure       4(f)       6,586,980         3,209,100       2,837,040       Civil Engineering & Maintenance       4(g)       2,946,000         3,599,610       3,960,610       Planning & Economic Development       4(h)       4,160,800         5,774,190       5,969,420       Environmental Protection       4(i)       6,421,050         0       168,280       Internal Trading Organisations       4(j)       150,000     109,458,550  111,897,580  Total Expenditure on Services  60,723,110  54,83  (35,246,920)  (37,120,460) Asset Management Revenue Account  (3,914,520)  (35,69)                                                                                                                                                                                                                                                                                                                                                                                                                                                                                                                                                                                                                             | 1,000 57,194,130<br>0 6,586,980<br>0 2,946,000<br>0 4,160,800<br>0 6,421,050<br>0 150,000<br>1,000 115,554,110<br>3,000) (39,612,520)<br>0 2,582,129                                             |
| 9,597,260 9,064,460 Leisure 4(f) 6,586,980 3,209,100 2,837,040 Civil Engineering & Maintenance 4(g) 2,946,000 3,599,610 3,960,610 Planning & Economic Development 4(h) 4,160,800 5,774,190 5,969,420 Environmental Protection 4(i) 6,421,050 0 168,280 Internal Trading Organisations 4(j) 150,000 109,458,550 111,897,580 Total Expenditure on Services 60,723,110 54,83 (35,246,920) (37,120,460) Asset Management Revenue Account (3,914,520) (35,69                                                                                                                                                                                                                                                                                                                                                                                                                                                                                                                                                                                                                                                                                                                                                                                                                                                                                           | 0 6,586,980<br>0 2,946,000<br>0 4,160,800<br>0 6,421,050<br>0 150,000<br>1,000 115,554,110<br>8,000) (39,612,520)<br>0 2,582,129                                                                 |
| 3,209,100 2,837,040 Civil Engineering & Maintenance 4(g) 2,946,000 3,599,610 3,960,610 Planning & Economic Development 4(h) 4,160,800 5,774,190 5,969,420 Environmental Protection 4(i) 6,421,050 168,280 Internal Trading Organisations 4(j) 150,000 109,458,550 111,897,580 Total Expenditure on Services 60,723,110 54,83 (35,246,920) (37,120,460) Asset Management Revenue Account (3,914,520) (35,69                                                                                                                                                                                                                                                                                                                                                                                                                                                                                                                                                                                                                                                                                                                                                                                                                                                                                                                                        | 0 2,946,000<br>0 4,160,800<br>0 6,421,050<br>0 150,000<br>1,000 115,554,110<br>3,000) (39,612,520)<br>0 2,582,129                                                                                |
| 3,599,610 3,960,610 Planning & Economic Development 4(h) 4,160,800 5,774,190 5,969,420 Environmental Protection 4(i) 6,421,050 168,280 Internal Trading Organisations 4(j) 150,000 109,458,550 111,897,580 Total Expenditure on Services 60,723,110 54,83 (35,246,920) (37,120,460) Asset Management Revenue Account (3,914,520) (35,69                                                                                                                                                                                                                                                                                                                                                                                                                                                                                                                                                                                                                                                                                                                                                                                                                                                                                                                                                                                                           | 0 4,160,800<br>0 6,421,050<br>0 150,000<br>1,000 115,554,110<br>8,000) (39,612,520)<br>0 2,582,129                                                                                               |
| 5,774,190 5,969,420 Environmental Protection 4(i) 6,421,050 4(j) 150,000  109,458,550 111,897,580 Total Expenditure on Services 60,723,110 54,83 (35,246,920) (37,120,460) Asset Management Revenue Account (3,914,520) (35,69                                                                                                                                                                                                                                                                                                                                                                                                                                                                                                                                                                                                                                                                                                                                                                                                                                                                                                                                                                                                                                                                                                                    | 0 6,421,050<br>0 150,000<br>1,000 115,554,110<br>8,000) (39,612,520)<br>0 2,582,129                                                                                                              |
| 0 168,280 Internal Trading Organisations 4(j) 150,000  109,458,550 111,897,580 Total Expenditure on Services 60,723,110 54,83  (35,246,920) (37,120,460) Asset Management Revenue Account (3,914,520) (35,69                                                                                                                                                                                                                                                                                                                                                                                                                                                                                                                                                                                                                                                                                                                                                                                                                                                                                                                                                                                                                                                                                                                                      | 0 150,000<br>1,000 115,554,110<br>8,000) (39,612,520)<br>0 2,582,129                                                                                                                             |
| 109,458,550 111,897,580 Total Expenditure on Services 60,723,110 54,83 (35,246,920) (37,120,460) Asset Management Revenue Account (3,914,520) (35,69                                                                                                                                                                                                                                                                                                                                                                                                                                                                                                                                                                                                                                                                                                                                                                                                                                                                                                                                                                                                                                                                                                                                                                                              | 1,000 115,554,110<br>8,000) (39,612,520)<br>0 2,582,129                                                                                                                                          |
| (35,246,920) (37,120,460) Asset Management Revenue Account (3,914,520) (35,69                                                                                                                                                                                                                                                                                                                                                                                                                                                                                                                                                                                                                                                                                                                                                                                                                                                                                                                                                                                                                                                                                                                                                                                                                                                                     | 8,000) (39,612,520)<br>0 2,582,129                                                                                                                                                               |
|                                                                                                                                                                                                                                                                                                                                                                                                                                                                                                                                                                                                                                                                                                                                                                                                                                                                                                                                                                                                                                                                                                                                                                                                                                                                                                                                                   | 0 2,582,129                                                                                                                                                                                      |
|                                                                                                                                                                                                                                                                                                                                                                                                                                                                                                                                                                                                                                                                                                                                                                                                                                                                                                                                                                                                                                                                                                                                                                                                                                                                                                                                                   | 0 2,582,129                                                                                                                                                                                      |
| 2,366,821 2,366,821 Precepts Paid to Parish Councils 2,582,129                                                                                                                                                                                                                                                                                                                                                                                                                                                                                                                                                                                                                                                                                                                                                                                                                                                                                                                                                                                                                                                                                                                                                                                                                                                                                    | 3,000 78,523,719                                                                                                                                                                                 |
| 76,578,451 77,143,941 Total Gross Expenditure 7a 59,390,719 19,13                                                                                                                                                                                                                                                                                                                                                                                                                                                                                                                                                                                                                                                                                                                                                                                                                                                                                                                                                                                                                                                                                                                                                                                                                                                                                 |                                                                                                                                                                                                  |
| Gross Income                                                                                                                                                                                                                                                                                                                                                                                                                                                                                                                                                                                                                                                                                                                                                                                                                                                                                                                                                                                                                                                                                                                                                                                                                                                                                                                                      |                                                                                                                                                                                                  |
| 29,389,210 29,925,770 Government Subsidies 30,101,840                                                                                                                                                                                                                                                                                                                                                                                                                                                                                                                                                                                                                                                                                                                                                                                                                                                                                                                                                                                                                                                                                                                                                                                                                                                                                             | 0 30,101,840                                                                                                                                                                                     |
| 29,727,000 21,216,000 Rents from Dwellings 0 22,15                                                                                                                                                                                                                                                                                                                                                                                                                                                                                                                                                                                                                                                                                                                                                                                                                                                                                                                                                                                                                                                                                                                                                                                                                                                                                                |                                                                                                                                                                                                  |
| • • • • • • • • • • • • • • • • • • • •                                                                                                                                                                                                                                                                                                                                                                                                                                                                                                                                                                                                                                                                                                                                                                                                                                                                                                                                                                                                                                                                                                                                                                                                                                                                                                           | 9,000 5,089,020                                                                                                                                                                                  |
|                                                                                                                                                                                                                                                                                                                                                                                                                                                                                                                                                                                                                                                                                                                                                                                                                                                                                                                                                                                                                                                                                                                                                                                                                                                                                                                                                   | 8,000 6,725,080                                                                                                                                                                                  |
|                                                                                                                                                                                                                                                                                                                                                                                                                                                                                                                                                                                                                                                                                                                                                                                                                                                                                                                                                                                                                                                                                                                                                                                                                                                                                                                                                   | 5,000 41,050                                                                                                                                                                                     |
| 663,270 1,286,070 Grants and Reimbursements by other Bodies 806,960                                                                                                                                                                                                                                                                                                                                                                                                                                                                                                                                                                                                                                                                                                                                                                                                                                                                                                                                                                                                                                                                                                                                                                                                                                                                               | 0 806,960                                                                                                                                                                                        |
| 65,021,260 66,310,130 Total Operational Income 38,741,950 26,17                                                                                                                                                                                                                                                                                                                                                                                                                                                                                                                                                                                                                                                                                                                                                                                                                                                                                                                                                                                                                                                                                                                                                                                                                                                                                   | 9,000 64,920,950                                                                                                                                                                                 |
| (070,000) (700,000) (200,000) (200,000) (200,000)                                                                                                                                                                                                                                                                                                                                                                                                                                                                                                                                                                                                                                                                                                                                                                                                                                                                                                                                                                                                                                                                                                                                                                                                                                                                                                 | 7 000 07 000                                                                                                                                                                                     |
|                                                                                                                                                                                                                                                                                                                                                                                                                                                                                                                                                                                                                                                                                                                                                                                                                                                                                                                                                                                                                                                                                                                                                                                                                                                                                                                                                   | 7,000 27,036                                                                                                                                                                                     |
| (939,000) (243,000) FRS 17 Adjustment (402,000)<br>922,000 160,000 Contribution from/(to) District Development Fund 996,000                                                                                                                                                                                                                                                                                                                                                                                                                                                                                                                                                                                                                                                                                                                                                                                                                                                                                                                                                                                                                                                                                                                                                                                                                       | 0 (402,000)<br>0 996,000                                                                                                                                                                         |
| (150,000) (150,000) Contribution from/(to) Other Reserves (150,000)                                                                                                                                                                                                                                                                                                                                                                                                                                                                                                                                                                                                                                                                                                                                                                                                                                                                                                                                                                                                                                                                                                                                                                                                                                                                               | 0 (150,000)                                                                                                                                                                                      |
|                                                                                                                                                                                                                                                                                                                                                                                                                                                                                                                                                                                                                                                                                                                                                                                                                                                                                                                                                                                                                                                                                                                                                                                                                                                                                                                                                   | 3,000) (5,248,490)                                                                                                                                                                               |
| (4,000,000) (4,047,000) Continuation norm(to) Capital reserves 2,214,010 (7,40                                                                                                                                                                                                                                                                                                                                                                                                                                                                                                                                                                                                                                                                                                                                                                                                                                                                                                                                                                                                                                                                                                                                                                                                                                                                    |                                                                                                                                                                                                  |
| 59,927,974 60,493,464 Total Gross Income 7b 41,010,496 19,13                                                                                                                                                                                                                                                                                                                                                                                                                                                                                                                                                                                                                                                                                                                                                                                                                                                                                                                                                                                                                                                                                                                                                                                                                                                                                      | 3,000 60,143,496                                                                                                                                                                                 |
| 16,650,477 16,650,477 To be met from Government Grants and Local Taxati 7c 18,380,223                                                                                                                                                                                                                                                                                                                                                                                                                                                                                                                                                                                                                                                                                                                                                                                                                                                                                                                                                                                                                                                                                                                                                                                                                                                             | 0 18,380,223                                                                                                                                                                                     |
| Financed by:                                                                                                                                                                                                                                                                                                                                                                                                                                                                                                                                                                                                                                                                                                                                                                                                                                                                                                                                                                                                                                                                                                                                                                                                                                                                                                                                      |                                                                                                                                                                                                  |
| 3,799,115 3,799,115 Revenue Support Grant                                                                                                                                                                                                                                                                                                                                                                                                                                                                                                                                                                                                                                                                                                                                                                                                                                                                                                                                                                                                                                                                                                                                                                                                                                                                                                         | 1,401,932                                                                                                                                                                                        |
| 3,500,111 3,500,111 Distribution from Non-Domestic Rate Pool                                                                                                                                                                                                                                                                                                                                                                                                                                                                                                                                                                                                                                                                                                                                                                                                                                                                                                                                                                                                                                                                                                                                                                                                                                                                                      | 7,231,475                                                                                                                                                                                        |
| 34,000 34,000 Collection Fund Adjustment                                                                                                                                                                                                                                                                                                                                                                                                                                                                                                                                                                                                                                                                                                                                                                                                                                                                                                                                                                                                                                                                                                                                                                                                                                                                                                          | 5,000                                                                                                                                                                                            |
| 7,333,226 Exchequer Support and Collection Fund Surpluses 7d                                                                                                                                                                                                                                                                                                                                                                                                                                                                                                                                                                                                                                                                                                                                                                                                                                                                                                                                                                                                                                                                                                                                                                                                                                                                                      | 8,638,407                                                                                                                                                                                        |
| 6,950,430 6,950,430 District Precept                                                                                                                                                                                                                                                                                                                                                                                                                                                                                                                                                                                                                                                                                                                                                                                                                                                                                                                                                                                                                                                                                                                                                                                                                                                                                                              | 7,159,687                                                                                                                                                                                        |
| 2,366,821 2,366,821 Parish Council Precepts <b>7f</b>                                                                                                                                                                                                                                                                                                                                                                                                                                                                                                                                                                                                                                                                                                                                                                                                                                                                                                                                                                                                                                                                                                                                                                                                                                                                                             | 2,582,129                                                                                                                                                                                        |
| 16,650,477 16,650,477 Total Financing                                                                                                                                                                                                                                                                                                                                                                                                                                                                                                                                                                                                                                                                                                                                                                                                                                                                                                                                                                                                                                                                                                                                                                                                                                                                                                             | 18,380,223                                                                                                                                                                                       |