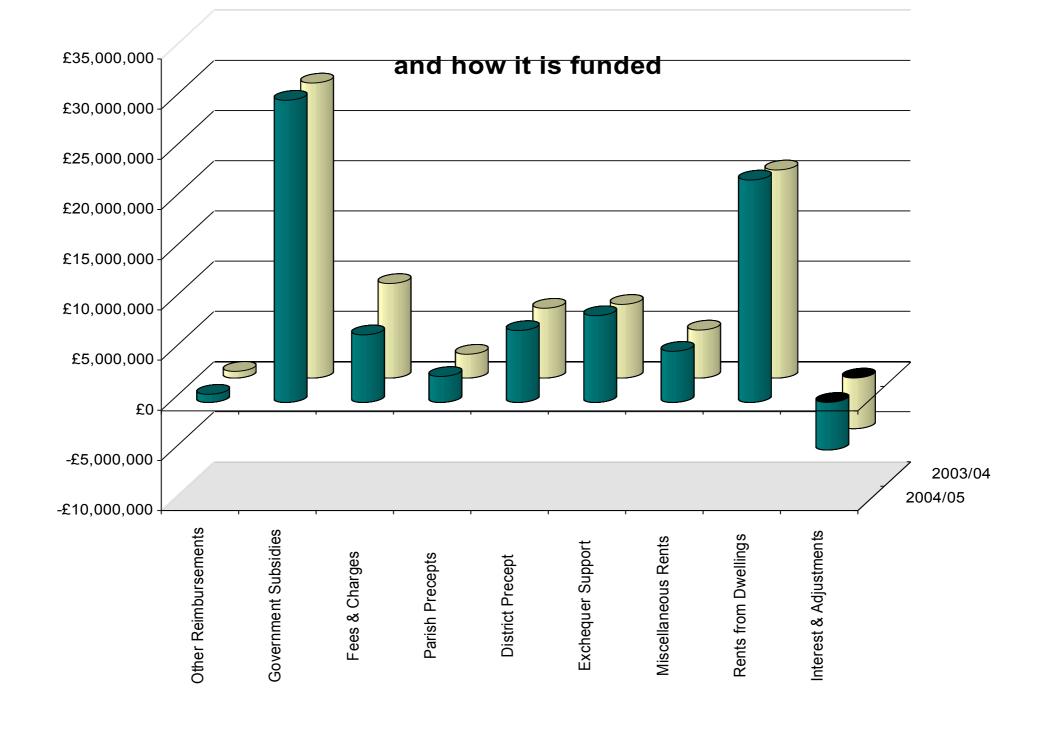

### REVENUE EXPENDITURE, INCOME AND FINANCING

| Gross Expenditure           2,677,870         2,744,640         People First         4(a)         3,138,190           1,426,730         1,483,690         Community Wellbeing         4(b)         2,103,300           30,836,400         31,858,610         Finance & Performance Management         4(c)         32,374,630           537,500         489,330         Corporate Support Services         4(d)         479,030           51,799,890         53,321,500         Housing         4(e)         2,363,130         54,83           9,597,260         9,064,460         Leisure         4(f)         6,586,980         3,209,100         2,837,040         Civil Engineering & Maintenance         4(g)         2,946,000         4,599,610         3,960,610         Planning & Economic Development         4(h)         4,160,800         4,160,800         4,160,800         4,160,800         4,160,800         4,160,800         4,160,800         4,160,800         4,160,800         4,160,800         4,160,800         4,160,800         4,160,800         4,160,800         4,160,800         4,160,800         4,160,800         4,160,800         4,160,800         4,160,800         4,160,800         4,160,800         4,160,800         4,160,800         4,160,800         4,160,800         4,160,800         4,160 | 0 6,586,980<br>0 2,946,000<br>0 4,160,800<br>0 6,421,050<br>0 150,000<br>1,000 115,554,110<br>8,000) (39,612,520)<br>0 2,582,129                                                                 |
|---------------------------------------------------------------------------------------------------------------------------------------------------------------------------------------------------------------------------------------------------------------------------------------------------------------------------------------------------------------------------------------------------------------------------------------------------------------------------------------------------------------------------------------------------------------------------------------------------------------------------------------------------------------------------------------------------------------------------------------------------------------------------------------------------------------------------------------------------------------------------------------------------------------------------------------------------------------------------------------------------------------------------------------------------------------------------------------------------------------------------------------------------------------------------------------------------------------------------------------------------------------------------------------------------------------------------------------------------|--------------------------------------------------------------------------------------------------------------------------------------------------------------------------------------------------|
| 1,426,730       1,483,690       Community Wellbeing       4(b)       2,103,300         30,836,400       31,858,610       Finance & Performance Management       4(c)       32,374,630         537,500       489,330       Corporate Support Services       4(d)       479,030         51,799,890       53,321,500       Housing       4(e)       2,363,130       54,83         9,597,260       9,064,460       Leisure       4(f)       6,586,980         3,209,100       2,837,040       Civil Engineering & Maintenance       4(g)       2,946,000         3,599,610       3,960,610       Planning & Economic Development       4(h)       4,160,800         5,774,190       5,969,420       Environmental Protection       4(i)       6,421,050         0       168,280       Internal Trading Organisations       4(j)       150,000     109,458,550  111,897,580  Total Expenditure on Services  60,723,110  54,83  (35,246,920)  (37,120,460) Asset Management Revenue Account  (3,914,520)  (35,69)                                                                                                                                                                                                                                                                                                                                       | 0 2,103,300<br>0 32,374,630<br>0 479,030<br>1,000 57,194,130<br>0 6,586,980<br>0 2,946,000<br>0 4,160,800<br>0 6,421,050<br>0 150,000<br>1,000 115,554,110<br>8,000) (39,612,520)<br>0 2,582,129 |
| 30,836,400 31,858,610 Finance & Performance Management 4(c) 32,374,630 489,330 Corporate Support Services 4(d) 479,030 51,799,890 53,321,500 Housing 4(e) 2,363,130 54,83 9,597,260 9,064,460 Leisure 4(f) 6,586,980 3,209,100 2,837,040 Civil Engineering & Maintenance 4(g) 2,946,000 3,599,610 3,960,610 Planning & Economic Development 4(h) 4,160,800 5,774,190 5,969,420 Environmental Protection 4(i) 6,421,050 0 168,280 Internal Trading Organisations 4(j) 150,000 109,458,550 111,897,580 Total Expenditure on Services 60,723,110 54,83 (35,246,920) (37,120,460) Asset Management Revenue Account (3,914,520) (35,69                                                                                                                                                                                                                                                                                                                                                                                                                                                                                                                                                                                                                                                                                                                 | 0 32,374,630<br>0 479,030<br>1,000 57,194,130<br>0 6,586,980<br>0 2,946,000<br>0 4,160,800<br>0 6,421,050<br>0 150,000<br>1,000 115,554,110<br>8,000) (39,612,520)<br>0 2,582,129                |
| 537,500       489,330       Corporate Support Services       4(d)       479,030         51,799,890       53,321,500       Housing       4(e)       2,363,130       54,83         9,597,260       9,064,460       Leisure       4(f)       6,586,980         3,209,100       2,837,040       Civil Engineering & Maintenance       4(g)       2,946,000         3,599,610       3,960,610       Planning & Economic Development       4(h)       4,160,800         5,774,190       5,969,420       Environmental Protection       4(j)       6,421,050         0       168,280       Internal Trading Organisations       4(j)       150,000         109,458,550       111,897,580       Total Expenditure on Services       60,723,110       54,83         (35,246,920)       (37,120,460)       Asset Management Revenue Account       (3,914,520)       (35,69                                                                                                                                                                                                                                                                                                                                                                                                                                                                                  | 0 479,030<br>1,000 57,194,130<br>0 6,586,980<br>0 2,946,000<br>0 4,160,800<br>0 6,421,050<br>0 150,000<br>1,000 115,554,110<br>3,000) (39,612,520)<br>0 2,582,129                                |
| 51,799,890       53,321,500       Housing       4(e)       2,363,130       54,83         9,597,260       9,064,460       Leisure       4(f)       6,586,980         3,209,100       2,837,040       Civil Engineering & Maintenance       4(g)       2,946,000         3,599,610       3,960,610       Planning & Economic Development       4(h)       4,160,800         5,774,190       5,969,420       Environmental Protection       4(i)       6,421,050         0       168,280       Internal Trading Organisations       4(j)       150,000     109,458,550  111,897,580  Total Expenditure on Services  60,723,110  54,83  (35,246,920)  (37,120,460) Asset Management Revenue Account  (3,914,520)  (35,69)                                                                                                                                                                                                                                                                                                                                                                                                                                                                                                                                                                                                                             | 1,000 57,194,130<br>0 6,586,980<br>0 2,946,000<br>0 4,160,800<br>0 6,421,050<br>0 150,000<br>1,000 115,554,110<br>3,000) (39,612,520)<br>0 2,582,129                                             |
| 9,597,260 9,064,460 Leisure 4(f) 6,586,980 3,209,100 2,837,040 Civil Engineering & Maintenance 4(g) 2,946,000 3,599,610 3,960,610 Planning & Economic Development 4(h) 4,160,800 5,774,190 5,969,420 Environmental Protection 4(i) 6,421,050 0 168,280 Internal Trading Organisations 4(j) 150,000 109,458,550 111,897,580 Total Expenditure on Services 60,723,110 54,83 (35,246,920) (37,120,460) Asset Management Revenue Account (3,914,520) (35,69                                                                                                                                                                                                                                                                                                                                                                                                                                                                                                                                                                                                                                                                                                                                                                                                                                                                                           | 0 6,586,980<br>0 2,946,000<br>0 4,160,800<br>0 6,421,050<br>0 150,000<br>1,000 115,554,110<br>8,000) (39,612,520)<br>0 2,582,129                                                                 |
| 3,209,100 2,837,040 Civil Engineering & Maintenance 4(g) 2,946,000 3,599,610 3,960,610 Planning & Economic Development 4(h) 4,160,800 5,774,190 5,969,420 Environmental Protection 4(i) 6,421,050 168,280 Internal Trading Organisations 4(j) 150,000 109,458,550 111,897,580 Total Expenditure on Services 60,723,110 54,83 (35,246,920) (37,120,460) Asset Management Revenue Account (3,914,520) (35,69                                                                                                                                                                                                                                                                                                                                                                                                                                                                                                                                                                                                                                                                                                                                                                                                                                                                                                                                        | 0 2,946,000<br>0 4,160,800<br>0 6,421,050<br>0 150,000<br>1,000 115,554,110<br>3,000) (39,612,520)<br>0 2,582,129                                                                                |
| 3,599,610 3,960,610 Planning & Economic Development 4(h) 4,160,800 5,774,190 5,969,420 Environmental Protection 4(i) 6,421,050 168,280 Internal Trading Organisations 4(j) 150,000 109,458,550 111,897,580 Total Expenditure on Services 60,723,110 54,83 (35,246,920) (37,120,460) Asset Management Revenue Account (3,914,520) (35,69                                                                                                                                                                                                                                                                                                                                                                                                                                                                                                                                                                                                                                                                                                                                                                                                                                                                                                                                                                                                           | 0 4,160,800<br>0 6,421,050<br>0 150,000<br>1,000 115,554,110<br>8,000) (39,612,520)<br>0 2,582,129                                                                                               |
| 5,774,190 5,969,420 Environmental Protection 4(i) 6,421,050 4(j) 150,000  109,458,550 111,897,580 Total Expenditure on Services 60,723,110 54,83 (35,246,920) (37,120,460) Asset Management Revenue Account (3,914,520) (35,69                                                                                                                                                                                                                                                                                                                                                                                                                                                                                                                                                                                                                                                                                                                                                                                                                                                                                                                                                                                                                                                                                                                    | 0 6,421,050<br>0 150,000<br>1,000 115,554,110<br>8,000) (39,612,520)<br>0 2,582,129                                                                                                              |
| 0 168,280 Internal Trading Organisations 4(j) 150,000  109,458,550 111,897,580 Total Expenditure on Services 60,723,110 54,83  (35,246,920) (37,120,460) Asset Management Revenue Account (3,914,520) (35,69                                                                                                                                                                                                                                                                                                                                                                                                                                                                                                                                                                                                                                                                                                                                                                                                                                                                                                                                                                                                                                                                                                                                      | 0 150,000<br>1,000 115,554,110<br>8,000) (39,612,520)<br>0 2,582,129                                                                                                                             |
| 109,458,550 111,897,580 Total Expenditure on Services 60,723,110 54,83 (35,246,920) (37,120,460) Asset Management Revenue Account (3,914,520) (35,69                                                                                                                                                                                                                                                                                                                                                                                                                                                                                                                                                                                                                                                                                                                                                                                                                                                                                                                                                                                                                                                                                                                                                                                              | 1,000 115,554,110<br>8,000) (39,612,520)<br>0 2,582,129                                                                                                                                          |
| (35,246,920) (37,120,460) Asset Management Revenue Account (3,914,520) (35,69                                                                                                                                                                                                                                                                                                                                                                                                                                                                                                                                                                                                                                                                                                                                                                                                                                                                                                                                                                                                                                                                                                                                                                                                                                                                     | 8,000) (39,612,520)<br>0 2,582,129                                                                                                                                                               |
|                                                                                                                                                                                                                                                                                                                                                                                                                                                                                                                                                                                                                                                                                                                                                                                                                                                                                                                                                                                                                                                                                                                                                                                                                                                                                                                                                   | 0 2,582,129                                                                                                                                                                                      |
|                                                                                                                                                                                                                                                                                                                                                                                                                                                                                                                                                                                                                                                                                                                                                                                                                                                                                                                                                                                                                                                                                                                                                                                                                                                                                                                                                   | 0 2,582,129                                                                                                                                                                                      |
| 2,366,821 2,366,821 Precepts Paid to Parish Councils 2,582,129                                                                                                                                                                                                                                                                                                                                                                                                                                                                                                                                                                                                                                                                                                                                                                                                                                                                                                                                                                                                                                                                                                                                                                                                                                                                                    | 3,000 78,523,719                                                                                                                                                                                 |
| 76,578,451 77,143,941 Total Gross Expenditure 7a 59,390,719 19,13                                                                                                                                                                                                                                                                                                                                                                                                                                                                                                                                                                                                                                                                                                                                                                                                                                                                                                                                                                                                                                                                                                                                                                                                                                                                                 |                                                                                                                                                                                                  |
| Gross Income                                                                                                                                                                                                                                                                                                                                                                                                                                                                                                                                                                                                                                                                                                                                                                                                                                                                                                                                                                                                                                                                                                                                                                                                                                                                                                                                      |                                                                                                                                                                                                  |
| 29,389,210 29,925,770 Government Subsidies 30,101,840                                                                                                                                                                                                                                                                                                                                                                                                                                                                                                                                                                                                                                                                                                                                                                                                                                                                                                                                                                                                                                                                                                                                                                                                                                                                                             | 0 30,101,840                                                                                                                                                                                     |
| 29,727,000 21,216,000 Rents from Dwellings 0 22,15                                                                                                                                                                                                                                                                                                                                                                                                                                                                                                                                                                                                                                                                                                                                                                                                                                                                                                                                                                                                                                                                                                                                                                                                                                                                                                |                                                                                                                                                                                                  |
| • • • • • • • • • • • • • • • • • • • •                                                                                                                                                                                                                                                                                                                                                                                                                                                                                                                                                                                                                                                                                                                                                                                                                                                                                                                                                                                                                                                                                                                                                                                                                                                                                                           | 9,000 5,089,020                                                                                                                                                                                  |
|                                                                                                                                                                                                                                                                                                                                                                                                                                                                                                                                                                                                                                                                                                                                                                                                                                                                                                                                                                                                                                                                                                                                                                                                                                                                                                                                                   | 8,000 6,725,080                                                                                                                                                                                  |
|                                                                                                                                                                                                                                                                                                                                                                                                                                                                                                                                                                                                                                                                                                                                                                                                                                                                                                                                                                                                                                                                                                                                                                                                                                                                                                                                                   | 5,000 41,050                                                                                                                                                                                     |
| 663,270 1,286,070 Grants and Reimbursements by other Bodies 806,960                                                                                                                                                                                                                                                                                                                                                                                                                                                                                                                                                                                                                                                                                                                                                                                                                                                                                                                                                                                                                                                                                                                                                                                                                                                                               | 0 806,960                                                                                                                                                                                        |
| 65,021,260 66,310,130 Total Operational Income 38,741,950 26,17                                                                                                                                                                                                                                                                                                                                                                                                                                                                                                                                                                                                                                                                                                                                                                                                                                                                                                                                                                                                                                                                                                                                                                                                                                                                                   | 9,000 64,920,950                                                                                                                                                                                 |
| (070,000) (700,000) (200,000) (200,000) (200,000)                                                                                                                                                                                                                                                                                                                                                                                                                                                                                                                                                                                                                                                                                                                                                                                                                                                                                                                                                                                                                                                                                                                                                                                                                                                                                                 | 7 000 07 000                                                                                                                                                                                     |
|                                                                                                                                                                                                                                                                                                                                                                                                                                                                                                                                                                                                                                                                                                                                                                                                                                                                                                                                                                                                                                                                                                                                                                                                                                                                                                                                                   | 7,000 27,036                                                                                                                                                                                     |
| (939,000) (243,000) FRS 17 Adjustment (402,000)<br>922,000 160,000 Contribution from/(to) District Development Fund 996,000                                                                                                                                                                                                                                                                                                                                                                                                                                                                                                                                                                                                                                                                                                                                                                                                                                                                                                                                                                                                                                                                                                                                                                                                                       | 0 (402,000)<br>0 996,000                                                                                                                                                                         |
| (150,000) (150,000) Contribution from/(to) Other Reserves (150,000)                                                                                                                                                                                                                                                                                                                                                                                                                                                                                                                                                                                                                                                                                                                                                                                                                                                                                                                                                                                                                                                                                                                                                                                                                                                                               | 0 (150,000)                                                                                                                                                                                      |
|                                                                                                                                                                                                                                                                                                                                                                                                                                                                                                                                                                                                                                                                                                                                                                                                                                                                                                                                                                                                                                                                                                                                                                                                                                                                                                                                                   | 3,000) (5,248,490)                                                                                                                                                                               |
| (4,000,000) (4,047,000) Continuation norm(to) Capital reserves 2,214,010 (7,40                                                                                                                                                                                                                                                                                                                                                                                                                                                                                                                                                                                                                                                                                                                                                                                                                                                                                                                                                                                                                                                                                                                                                                                                                                                                    |                                                                                                                                                                                                  |
| 59,927,974 60,493,464 Total Gross Income 7b 41,010,496 19,13                                                                                                                                                                                                                                                                                                                                                                                                                                                                                                                                                                                                                                                                                                                                                                                                                                                                                                                                                                                                                                                                                                                                                                                                                                                                                      | 3,000 60,143,496                                                                                                                                                                                 |
| 16,650,477 16,650,477 To be met from Government Grants and Local Taxati 7c 18,380,223                                                                                                                                                                                                                                                                                                                                                                                                                                                                                                                                                                                                                                                                                                                                                                                                                                                                                                                                                                                                                                                                                                                                                                                                                                                             | 0 18,380,223                                                                                                                                                                                     |
| Financed by:                                                                                                                                                                                                                                                                                                                                                                                                                                                                                                                                                                                                                                                                                                                                                                                                                                                                                                                                                                                                                                                                                                                                                                                                                                                                                                                                      |                                                                                                                                                                                                  |
| 3,799,115 3,799,115 Revenue Support Grant                                                                                                                                                                                                                                                                                                                                                                                                                                                                                                                                                                                                                                                                                                                                                                                                                                                                                                                                                                                                                                                                                                                                                                                                                                                                                                         | 1,401,932                                                                                                                                                                                        |
| 3,500,111 3,500,111 Distribution from Non-Domestic Rate Pool                                                                                                                                                                                                                                                                                                                                                                                                                                                                                                                                                                                                                                                                                                                                                                                                                                                                                                                                                                                                                                                                                                                                                                                                                                                                                      | 7,231,475                                                                                                                                                                                        |
| 34,000 34,000 Collection Fund Adjustment                                                                                                                                                                                                                                                                                                                                                                                                                                                                                                                                                                                                                                                                                                                                                                                                                                                                                                                                                                                                                                                                                                                                                                                                                                                                                                          | 5,000                                                                                                                                                                                            |
| 7,333,226 Exchequer Support and Collection Fund Surpluses 7d                                                                                                                                                                                                                                                                                                                                                                                                                                                                                                                                                                                                                                                                                                                                                                                                                                                                                                                                                                                                                                                                                                                                                                                                                                                                                      | 8,638,407                                                                                                                                                                                        |
| 6,950,430 6,950,430 District Precept                                                                                                                                                                                                                                                                                                                                                                                                                                                                                                                                                                                                                                                                                                                                                                                                                                                                                                                                                                                                                                                                                                                                                                                                                                                                                                              | 7,159,687                                                                                                                                                                                        |
| 2,366,821 2,366,821 Parish Council Precepts <b>7f</b>                                                                                                                                                                                                                                                                                                                                                                                                                                                                                                                                                                                                                                                                                                                                                                                                                                                                                                                                                                                                                                                                                                                                                                                                                                                                                             | 2,582,129                                                                                                                                                                                        |
| 16,650,477 16,650,477 Total Financing                                                                                                                                                                                                                                                                                                                                                                                                                                                                                                                                                                                                                                                                                                                                                                                                                                                                                                                                                                                                                                                                                                                                                                                                                                                                                                             | 18,380,223                                                                                                                                                                                       |